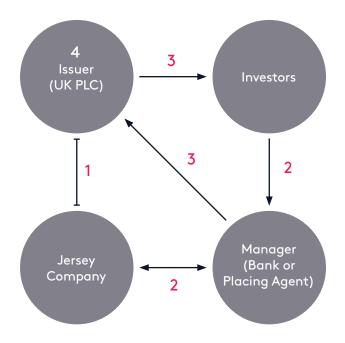

#### Structure of a Jersey cash box

- 1. UK PLC incorporates a Jersey Company.
- 2. Issuance of ordinary and redeemable preference shares in the Jersey company to manager in return for placing proceeds

Payment of placing proceeds by investors to managers.

- Transfer of ordinary and redeemable preference shares in the Jersey Company to the UK PLC Issuance of ordinary shares in UK PLC to investors.
- 4. Redemption of the preference shares in the Jersey company and receipt of proceeds by the UK PLC.